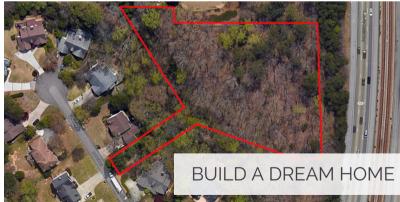

## LOT FEATURES

Click for virtual walkthrough

**Z** 2.46 ACRES

A rare opportunity inside the perimeter just minutes from Buckhead, and close to Northside Hospital! Build your dream home on this rolling 2.46 acre heavily wooded estate lot. This unique home site offers size, privacy, natural beauty and convenience to 400; has multiple building sites large enough for a long panoramic entry drive, guest house, pool, sports court or any other amenity you desire; very spacious, surrounded by other large contiguous wooded areas on developed properties. Bring your contractor or let us introduce you to some of Atlanta's finest artisan homebuilders.